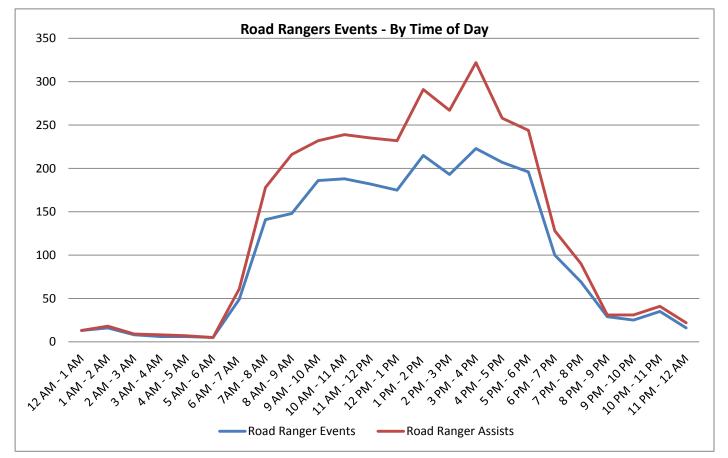

| 22. Road Ranger Assisted Events - |  |
|-----------------------------------|--|
| By Time of Day:                   |  |

| By Time of Day: |        |         |  |
|-----------------|--------|---------|--|
| Time            | RR     | RR      |  |
| of Day          | Events | Assists |  |
| 12 AM - 1 AM    | 13     | 13      |  |
| 1 AM - 2 AM     | 16     | 18      |  |
| 2 AM - 3 AM     | 8      | 9       |  |
| 3 AM - 4 AM     | 6      | 8       |  |
| 4 AM - 5 AM     | 6      | 7       |  |
| 5 AM - 6 AM     | 5      | 5       |  |
| 6 AM - 7 AM     | 49     | 61      |  |
| 7AM - 8 AM      | 141    | 178     |  |
| 8 AM - 9 AM     | 148    | 216     |  |
| 9 AM - 10 AM    | 186    | 232     |  |
| 10 AM - 11 AM   | 188    | 239     |  |
| 11 AM - 12 PM   | 182    | 235     |  |
|                 |        |         |  |

| Time          | RR     | RR      |
|---------------|--------|---------|
| of Day        | Events | Assists |
| 12 PM - 1 PM  | 175    | 232     |
| 1 PM - 2 PM   | 215    | 291     |
| 2 PM - 3 PM   | 193    | 267     |
| 3 PM - 4 PM   | 223    | 322     |
| 4 PM - 5 PM   | 207    | 258     |
| 5 PM - 6 PM   | 196    | 244     |
| 6 PM - 7 PM   | 100    | 128     |
| 7 PM - 8 PM   | 69     | 90      |
| 8 PM - 9 PM   | 29     | 31      |
| 9 PM - 10 PM  | 25     | 31      |
| 10 PM - 11 PM | 35     | 41      |
| 11 PM - 12 AM | 16     | 22      |
| Totals        | 2431   | 3178    |