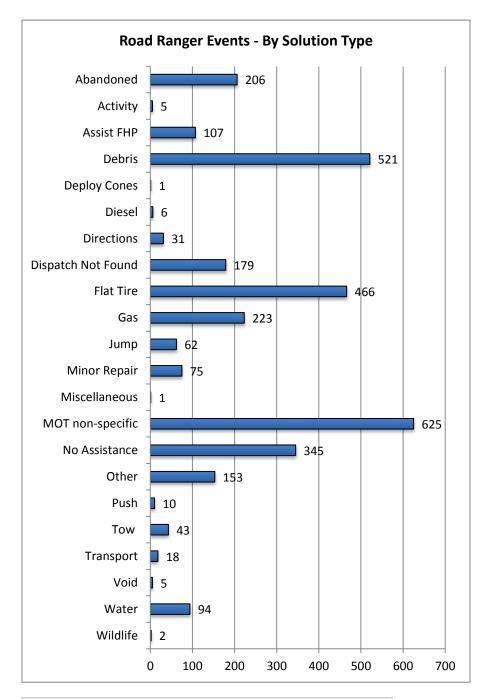

| 23. Road Ranger Events -<br>By Solution Type: |              |  |
|-----------------------------------------------|--------------|--|
| Problem Type                                  | # of Assists |  |
| Abandoned                                     | 206          |  |
| Absorbant                                     | 0            |  |
| Activity                                      | 5            |  |
| Assist FHP                                    | 107          |  |
| Bleach                                        | 0            |  |
| Cold Patch Asphalt                            | 0            |  |
| Debris                                        | 521          |  |
| Deploy Cones                                  | 1            |  |
| Diesel                                        | 6            |  |
| Directions                                    | 31           |  |
| Dispatch Not Found                            | 179          |  |
| Flare                                         | 0            |  |
| Flat Tire                                     | 466          |  |
| Flood Lamp                                    | 0            |  |
| Gas                                           | 223          |  |
| Jump                                          | 62           |  |
| Livestock                                     | 0            |  |
| Lockout                                       | 0            |  |
| Minor Repair                                  | 75           |  |
| Miscellaneous                                 | 1            |  |
| MOT non-specific                              | 625          |  |
| No Assistance                                 | 345          |  |
| Oil                                           | 0            |  |
| Other                                         | 153          |  |
| Phone                                         | 0            |  |
| Portland Cement                               | 0            |  |
| Push                                          | 10           |  |
| Radio                                         | 0            |  |
| Tow                                           | 43           |  |
| Translate                                     | 0            |  |
| Transmission Fluid                            | 0            |  |
| Transport                                     | 18           |  |
| Turbo Flare                                   | 0            |  |
| Unsuccessful Repair                           | 0            |  |
| Void                                          | 5            |  |
| Water                                         | 94           |  |
| Wildlife                                      | 2            |  |
| Total Assist Activities                       | 3178         |  |

Note: Problem Type categories listed as zero are not included in the above chart.