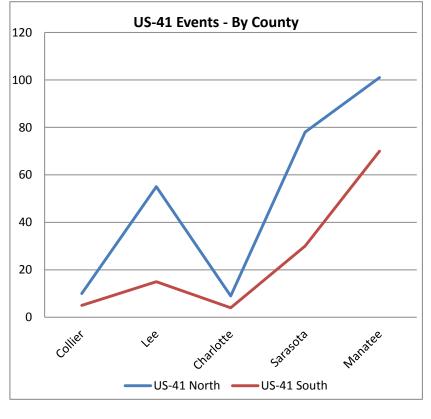

| US-41 Northbound |     |  |
|------------------|-----|--|
| Collier          | 10  |  |
| Lee              | 55  |  |
| Charlotte        | 9   |  |
| Sarasota         | 78  |  |
| Manatee          | 101 |  |
| North Total      | 253 |  |

| US-41 Southbound |     |  |
|------------------|-----|--|
| Collier          | 5   |  |
| Lee              | 15  |  |
| Charlotte        | 4   |  |
| Sarasota         | 30  |  |
| Manatee          | 70  |  |
| South Total      | 124 |  |

| Total Events on US-41 |
|-----------------------|
| 377                   |

| Total Events on I-75 |
|----------------------|
| 4785                 |

Note: The charts for these tables appear on the following page.