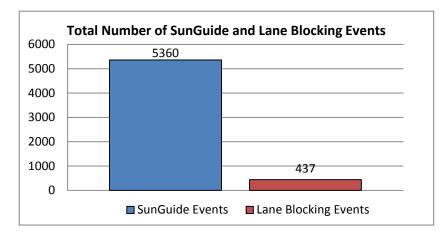

Please note that all times in this report are in HH:MM format except where specifically noted.

| 1. Total Number of SunGuide Events: |  |
|-------------------------------------|--|
| 5360                                |  |

| 2. Number of Lane Blocking Events: |  |
|------------------------------------|--|
| 437                                |  |