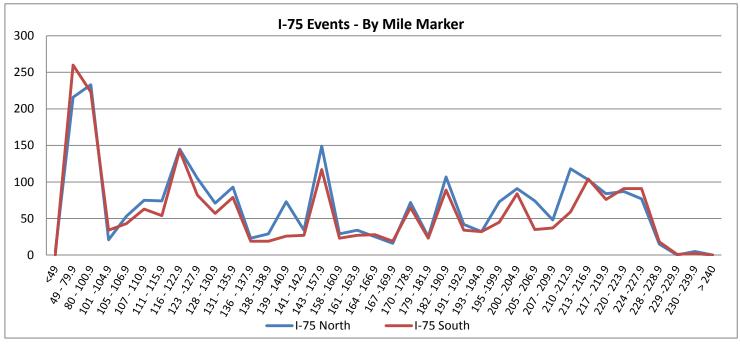

| 15. Event Location - Summar | y By Exit Reference: |
|-----------------------------|----------------------|
|-----------------------------|----------------------|

| 15. Event Location - Summary By Exit Reference: |      |                  |      |  |  |
|-------------------------------------------------|------|------------------|------|--|--|
| I-75 Northbound                                 |      | I-75 Southbo     | und  |  |  |
| Mile <49                                        | 5    | Mile <49         | 0    |  |  |
| Mile 49-79.9                                    | 216  | Mile 49-79.9     | 260  |  |  |
| Mile 80-100.9                                   | 233  | Mile 80-100.9    | 223  |  |  |
| Mile 101-104.9                                  | 21   | Mile 101-104.9   | 34   |  |  |
| Mile 105-106.9                                  | 53   | Mile 105-106.9   | 43   |  |  |
| Mile 107-110.9                                  | 75   | Mile 107-110.9   | 63   |  |  |
| Mile 111-115.9                                  | 74   | Mile 111-115.9   | 54   |  |  |
| Mile 116-122.9                                  | 145  | Mile 116-122.9   | 143  |  |  |
| Mile 123-127.9                                  | 105  | Mile 123-127.9   | 82   |  |  |
| Mile 128-130.9                                  | 71   | Mile 128-130.9   | 57   |  |  |
| Mile 131-135.9                                  | 93   | Mile 131-135.9   | 79   |  |  |
| Mile 136 -137.9                                 | 23   | Mile 136 -137.9  | 19   |  |  |
| Mile 138 -138.9                                 | 29   | Mile 138 -138.9  | 19   |  |  |
| Mile 139 - 140.9                                | 73   | Mile 139 - 140.9 | 26   |  |  |
| Mile 141 - 142.9                                | 34   | Mile 141 - 142.9 | 27   |  |  |
| Mile 143 - 157.9                                | 149  | Mile 143 - 157.9 | 117  |  |  |
| Mile 158 - 160.9                                | 29   | Mile 158 - 160.9 | 23   |  |  |
| Mile 161 - 163.9                                | 34   | Mile 161 - 163.9 | 27   |  |  |
| Mile 164 - 166.9                                | 25   | Mile 164 - 166.9 | 28   |  |  |
| Mile 167 -169.9                                 | 16   | Mile 167 -169.9  | 19   |  |  |
| Mile 170 - 178.9                                | 72   | Mile 170 - 178.9 | 65   |  |  |
| Mile 179 - 181.9                                | 25   | Mile 179 - 181.9 | 23   |  |  |
| Mile 182 - 190.9                                | 107  | Mile 182 - 190.9 | 89   |  |  |
| Mile 191 - 192.9                                | 42   | Mile 191 - 192.9 | 34   |  |  |
| Mile 193 - 194.9                                | 32   | Mile 193 - 194.9 | 32   |  |  |
| Mile 195 -199.9                                 | 73   | Mile 195 -199.9  | 45   |  |  |
| Mile 200 - 204.9                                | 91   | Mile 200 - 204.9 | 84   |  |  |
| Mile 205 - 206.9                                | 74   | Mile 205 - 206.9 | 35   |  |  |
| Mile 207 - 209.9                                | 48   | Mile 207 - 209.9 | 37   |  |  |
| Mile 210 -212.9                                 | 118  | Mile 210 -212.9  | 59   |  |  |
| Mile 213 - 216.9                                | 103  | Mile 213 - 216.9 | 104  |  |  |
| Mile 217 - 219.9                                | 84   | Mile 217 - 219.9 | 76   |  |  |
| Mile 220 - 223.9                                | 87   | Mile 220 - 223.9 | 91   |  |  |
| Mile 224 -227.9                                 | 77   | Mile 224 -227.9  | 91   |  |  |
| Mile 228 - 228.9                                | 15   | Mile 228 - 228.9 | 18   |  |  |
| Mile 229 -229.9                                 | 0    | Mile 229 -229.9  | 1    |  |  |
| Mile 230 - 239.9                                | 5    | Mile 230 - 239.9 | 2    |  |  |
| > Mile 240                                      | 0    | > Mile 240       | 0    |  |  |
| North Total                                     | 2556 | South Total      | 2229 |  |  |
|                                                 |      |                  |      |  |  |