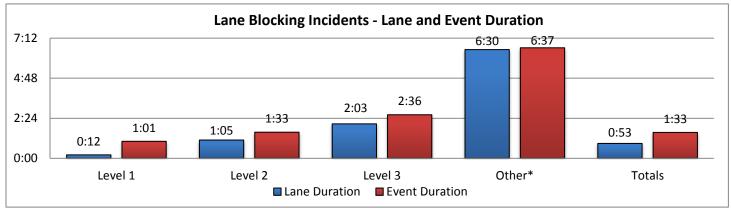

\*These are incidents that occurred outside of the District 1 coverage area but requires SWIFT SunGuide assistance.

49

0:33

1:18

43

Totals

| 9. LANE E | BLOCKING | INCIDEN    | TS - By Inc | cident Lev | vel:     |                  |        |          |                 |         |          |          |
|-----------|----------|------------|-------------|------------|----------|------------------|--------|----------|-----------------|---------|----------|----------|
|           | Co       | llier Cour | nty         | Lee County |          | Charlotte County |        |          | Sarasota County |         |          |          |
|           |          | Lane       | Event       |            | Lane     | Event            |        | Lane     | Event           |         | Lane     | Event    |
|           | Events   | Duration   | Duration    | Events     | Duration | Duration         | Events | Duration | Duration        | Evevnts | Duration | Duration |
| Level 1   | 29       | 0:10       | 1:04        | 22         | 0:14     | 0:59             | 8      | 0:13     | 1:06            | 41      | 0:13     | 1:19     |
| Level 2   | 9        | 0:53       | 1:13        | 13         | 1:13     | 1:48             | 6      | 1:15     | 1:26            | 24      | 1:01     | 1:33     |
| Level 3   | 11       | 1:18       | 2:03        | 8          | 1:55     | 2:42             | 9      | 2:20     | 2:50            | 14      | 1:49     | 2:32     |
| Other*    | 74*      | 7:54       | 8:01        | 6*         | 3:42     | 4:00             | 29*    | 6:10     | 6:15            | 34*     | 5:44     | 5:49     |
|           |          |            |             |            |          |                  |        |          |                 |         |          |          |

1:32

23

1:18

1:51

79

0:44

1:36

|         | Ma     | natee Cou | ınty     | Other Dist 1 Counties |          |          | Other Distrcit TMCs |          |          | Total   |          |          |
|---------|--------|-----------|----------|-----------------------|----------|----------|---------------------|----------|----------|---------|----------|----------|
|         |        | Lane      | Event    |                       | Lane     | Event    |                     | Lane     | Event    |         | Lane     | Event    |
|         | Events | Duration  | Duration | Events                | Duration | Duration | Events              | Duration | Duration | Evevnts | Duration | Duration |
| Level 1 | 26     | 0:12      | 0:35     | 0                     | 0:00     | 0:00     | 3                   | 0:14     | 0:17     | 129     | 0:12     | 1:01     |
| Level 2 | 14     | 1:11      | 1:39     | 0                     | 0:00     | 0:00     | 0                   | 0:00     | 0:00     | 66      | 1:05     | 1:33     |
| Level 3 | 13     | 2:37      | 2:58     | 2                     | 5:41     | 6:12     | 7                   | 1:31     | 1:34     | 64      | 2:03     | 2:36     |
| Other*  | 35*    | 5:07      | 5:13     | 0*                    | 0:00     | 0:00     | 0*                  | 0:00     | 0:00     | 178*    | 6:30     | 6:37     |
| Totals  | 53     | 1:03      | 1:26     | 2                     | 5:41     | 6:12     | 10                  | 1:07     | 1:10     | 259     | 0:53     | 1:33     |

<sup>\*</sup>Incidents classified as "Other" are police activity or scheduled road work, and are not included in the Level 1, 2, & 3 totals.

0:50

| 10. SunGuide Events - | by Event | Туре:  |           |          |         |           |             |           |
|-----------------------|----------|--------|-----------|----------|---------|-----------|-------------|-----------|
|                       | Collier  | Lee    | Charlotte | Sarasota | Manatee | Other D-1 | Other Dist. | Total #   |
| Incidents             | County   | County | County    | County   | County  | Counties  | TMCs        | of Events |
| Abandoned Vehicle     | 50       | 75     | 21        | 83       | 38      | 0         | 0           | 267       |
| Amber Alerts          | 0        | 0      | 0         | 0        | 0       | 0         | 0           | 0         |
| Bridge Work           | 0        | 0      | 0         | 0        | 0       | 0         | 0           | 0         |
| Brush Fire            | 3        | 0      | 1         | 0        | 0       | 0         | 0           | 4         |
| Congestion            | 12       | 30     | 5         | 66       | 88      | 0         | 0           | 201       |
| Crash                 | 68       | 128    | 38        | 266      | 218     | 4         | 1           | 723       |
| Debris                | 138      | 142    | 58        | 183      | 179     | 0         | 0           | 700       |
| Disabled Vehicle      | 926      | 784    | 215       | 582      | 439     | 0         | 8           | 2954      |
| Emergency Vehicles    | 4        | 3      | 1         | 5        | 4       | 0         | 0           | 17        |
| Evacuation            | 0        | 0      | 0         | 0        | 0       | 0         | 0           | 0         |
| Flooding              | 0        | 0      | 0         | 2        | 0       | 0         | 0           | 2         |
| Interagency Coord.    | 0        | 0      | 0         | 0        | 0       | 0         | 10          | 10        |
| LEO Alerts            | 0        | 0      | 0         | 0        | 0       | 0         | 0           | 0         |
| Other                 | 7        | 10     | 5         | 15       | 2       | 0         | 0           | 39        |
| Pedestrian            | 3        | 3      | 1         | 2        | 5       | 0         | 0           | 14        |
| Police Activity       | 51       | 63     | 6         | 30       | 8       | 0         | 0           | 158       |
| PSA                   | 0        | 0      | 0         | 0        | 0       | 0         | 0           | 0         |
| Road Work - Emergency | 2        | 0      | 0         | 0        | 0       | 0         | 0           | 2         |
| Road Work - Scheduled | 75       | 7      | 29        | 34       | 35      | 0         | 0           | 180       |
| Silver Alert          | 0        | 22     | 0         | 0        | 0       | 0         | 0           | 22        |
| Special Events        | 0        | 0      | 0         | 0        | 0       | 0         | 0           | 0         |
| Vehicle Fire          | 1        | 0      | 0         | 7        | 2       | 0         | 0           | 10        |
| Visibility            | 2        | 1      | 0         | 1        | 0       | 0         | 0           | 4         |
| Weather               | 12       | 8      | 4         | 3        | 5       | 0         | 0           | 32        |
| Wildlife              | 11       | 3      | 0         | 5        | 2       | 0         | 0           | 21        |
| Total Incidents       | 1365     | 1279   | 384       | 1284     | 1025    | 4         | 19          | 5360      |