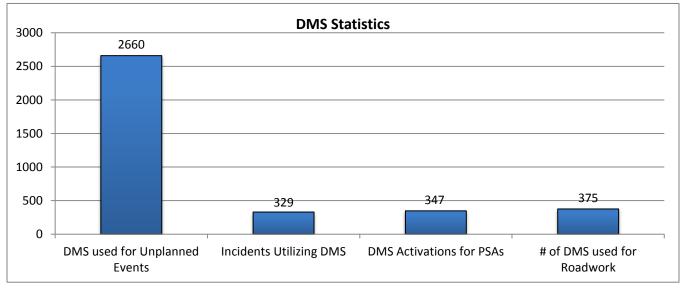

| 12. Event DIVIS Statistics: |                     |                       |                     |
|-----------------------------|---------------------|-----------------------|---------------------|
| Number of DMS Used for      | Number of Incidents | Average Number of DMS | Average DMS Message |
| Unplanned Events*:          | Utilizing DMS       | per Incident          | Duration            |
| 2660                        | 329                 | 8                     | 2:40                |

| 13. PSA - DMS Activations:            |  |  |  |  |  |  |  |
|---------------------------------------|--|--|--|--|--|--|--|
| Number of Public Service Announcement |  |  |  |  |  |  |  |
| DMS Activations                       |  |  |  |  |  |  |  |
| 347                                   |  |  |  |  |  |  |  |

<sup>\*</sup> The DMS used for "Unplanned Events" includes crashes, congestion, visibility, silver alerts, etc.

| 14. Road Work - DMS Statistics: |           |                          |                   |
|---------------------------------|-----------|--------------------------|-------------------|
| Scheduled                       | Emergency |                          | Total # Road Work |
| Road Work                       | Road Work |                          | Patterns          |
| 180                             | 2         |                          | 182               |
| # DMS Used for Road Work        |           | Average # of DMS/Pattern |                   |
| 375                             |           |                          | 2                 |