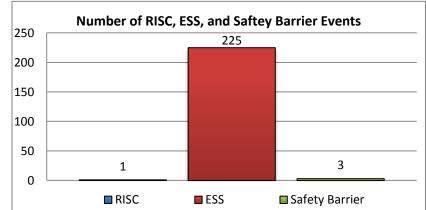

# 3. Number of RISC Events:

| 6. Average Open Roads Policy &          |      |  |  |  |  |  |  |
|-----------------------------------------|------|--|--|--|--|--|--|
| Normal Traffic Times for I-75 Incidents |      |  |  |  |  |  |  |
| Average Incident Duration From First    | 0:54 |  |  |  |  |  |  |
| Responder Arrival to Travel Lane Open   | 0.54 |  |  |  |  |  |  |
| Average Incident Duration From First    | 1:07 |  |  |  |  |  |  |
| Responder Notified to Travel Lane Open  | 1.07 |  |  |  |  |  |  |
| Average Incident Duration From First    | 1:36 |  |  |  |  |  |  |
| Responder Notified to Normal Traffic    | 1.50 |  |  |  |  |  |  |