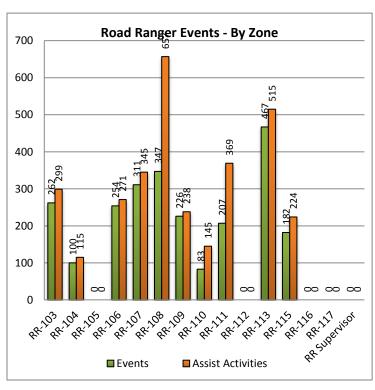

| 20. Road Ranger Events - By Zone: |             |            |  |
|-----------------------------------|-------------|------------|--|
| Road Ranger                       | Road Ranger | Assist     |  |
| Zones                             | Events      | Activities |  |
| RR-103                            | 262         | 299        |  |
| RR-104                            | 100         | 115        |  |
| RR-105                            | 0           | 0          |  |
| RR-106                            | 254         | 271        |  |
| RR-107                            | 311         | 345        |  |
| RR-108                            | 347         | 657        |  |
| RR-109                            | 226         | 238        |  |
| RR-110                            | 83          | 145        |  |
| RR-111                            | 207         | 369        |  |
| RR-112                            | 0           | 0          |  |
| RR-113                            | 467         | 515        |  |
| RR-115                            | 182         | 224        |  |
| RR-116                            | 0           | 0          |  |
| RR-117                            | 0           | 0          |  |
| RR Supervisor                     | 0           | 0          |  |
| Totals                            | 2439        | 3178       |  |