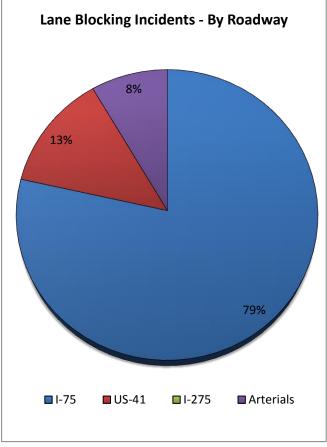

| 8. Lane Blocking In | cidents - By Co | ounty and Roa | dway:     |          |         |              |
|---------------------|-----------------|---------------|-----------|----------|---------|--------------|
|                     | Collier         | Lee           | Charlotte | Sarasota | Manatee | Other Dist 1 |
| Roadways            | County          | County        | County    | County   | County  | Counties     |
| I-75                | 112             | 32            | 40        | 84       | 65      | -            |
| US-41               | 7               | 9             | 9         | 11       | 21      | -            |
| I-275               | -               | -             | -         | -        | 0       | -            |
| Arterials           | 4               | 8             | 3         | 18       | 2       | 2            |
| Total Incidents     | 123             | 49            | 52        | 113      | 88      | 2            |

|                 | District 7* | District 6* | District 4* | FL Turnpike* | Total Incidents |
|-----------------|-------------|-------------|-------------|--------------|-----------------|
| Roadways        | TMC         | TMC         | TMC         | TMC          | By Roadway      |
| I-75            | 0           | 0           | 10          | -            | 343             |
| US-41           | 0           | 0           | -           | -            | 57              |
| I-275           | 0           | -           | -           | -            | 0               |
| Arterials       | 0           | 0           | 0           | 0            | 37              |
| Total Incidents | 0           | 0           | 10          | 0            | 437             |