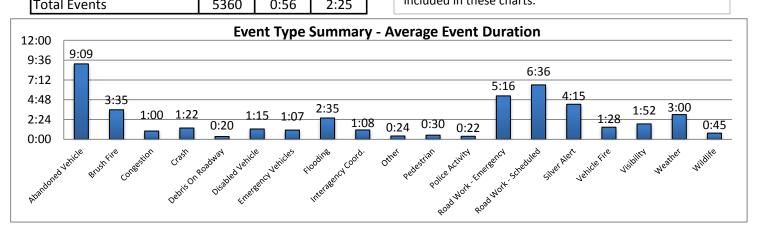

Note: Event Detection Source Categories listed as zero are not included in the above chart.

| 17. Event Type Summary |             |                       |                              |
|------------------------|-------------|-----------------------|------------------------------|
| Event Types            | # of Events | Average On Scene Time | Average<br>Event<br>Duration |
| Abandoned Vehicle      | 267         | 2:25                  | 9:09                         |
| Amber Alert            | 0           | 0:00                  | 0:00                         |
| Bridge Work            | 0           | 0:00                  | 0:00                         |
| Brush Fire             | 4           | 2:38                  | 3:35                         |
| Congestion             | 201         | 0:01                  | 1:00                         |
| Crash                  | 723         | 1:01                  | 1:22                         |
| Debris On Roadway      | 700         | 0:12                  | 0:20                         |
| Disabled Vehicle       | 2954        | 0:21                  | 1:15                         |
| Emergency Vehicles     | 17          | 0:57                  | 1:07                         |
| Evacuation             | 0           | 0:00                  | 0:00                         |
| Flooding               | 2           | 0:00                  | 2:35                         |
| Interagency Coord.     | 10          | 0:00                  | 1:08                         |
| LEO Alert              | 0           | 0:00                  | 0:00                         |
| Other                  | 39          | 0:07                  | 0:24                         |
| Pedestrian             | 14          | 0:02                  | 0:30                         |
| Police Activity        | 158         | 0:16                  | 0:22                         |
| PSA                    | 0           | 0:00                  | 0:00                         |
| Road Work - Emergency  | 2           | 4:51                  | 5:16                         |
| Road Work - Scheduled  | 180         | 0:13                  | 6:36                         |
| Silver Alert           | 22          | 0:09                  | 4:15                         |
| Special Event          | 0           | 0:00                  | 0:00                         |
| Vehicle Fire           | 10          | 0:21                  | 1:28                         |
| Visibility             | 4           | 0:00                  | 1:52                         |
| Weather                | 32          | 0:00                  | 3:00                         |
| Wildlife               | 21          | 0:33                  | 0:45                         |
| Total Events           | 5360        | 0:56                  | 2:25                         |

Note: Event Type Categories listed as zero are not included in these charts.