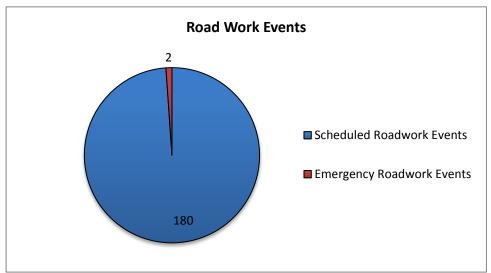

<sup>\*</sup> The DMS used for "Unplanned Events" includes crashes, congestion, visibility, silver alerts, etc.

| 14. Road Work - DMS Statistics: |           |                          |                   |
|---------------------------------|-----------|--------------------------|-------------------|
| Scheduled                       | Emergency |                          | Total # Road Work |
| Road Work                       | Road Work |                          | Patterns          |
| 180                             | 2         |                          | 182               |
| # DMS Used for Road Work        |           | Average # of DMS/Pattern |                   |
| 375                             |           |                          | 2                 |