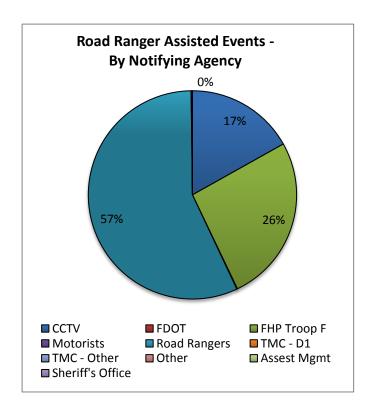

| 21. Road Ranger Assisted Events - |           |        |  |
|-----------------------------------|-----------|--------|--|
| By Notifying Agency:              |           |        |  |
| Notifying                         | Number of | % of   |  |
| Agency                            | Events    | Events |  |
| сстv                              | 482       | 16.3%  |  |
| FDOT                              | 0         | 0.0%   |  |
| FHP Troop F                       | 743       | 25.1%  |  |
| Motorists                         | 3         | 0.1%   |  |
| Road Rangers                      | 1622      | 54.8%  |  |
| TMC - D1                          | 4         | 0.1%   |  |
| TMC - Other                       | 0         | 0.0%   |  |
| Other                             | 0         | 0.0%   |  |
| Assest Mgmt                       | 2         | 0.1%   |  |
| Sheriff's Office                  | 0         | 0.0%   |  |
| Waze                              | 106       | 3.6%   |  |
| Totals                            | 2962      | 100.0% |  |