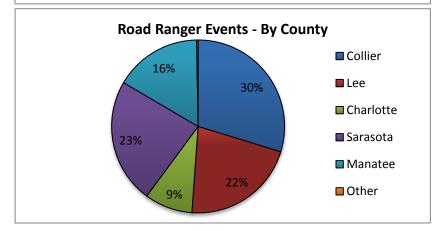

| 19. Road Ranger Events By County: |             |  |
|-----------------------------------|-------------|--|
| District 1                        | Road Ranger |  |
| Counties                          | Events      |  |
| Collier                           | 881         |  |
| Lee                               | 634         |  |
| Charlotte                         | 266         |  |
| Sarasota                          | 691         |  |
| Manatee                           | 482         |  |
| Other 8                           |             |  |
| Totals 2962                       |             |  |