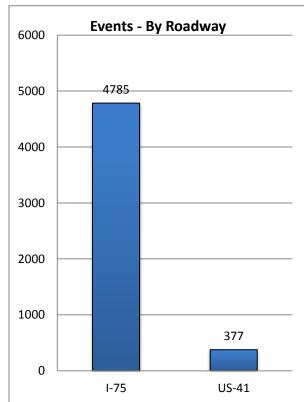

| Total Events on US-41 |
|-----------------------|
| 377                   |

| Total Events on I-75 |
|----------------------|
| 4785                 |

Note: The charts for these tables appear on the following page.