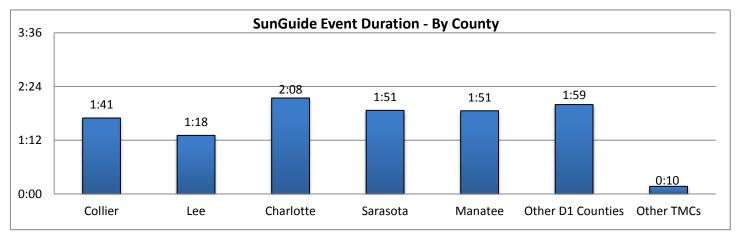

Note: Incident categories that are listed as zero are not included in the chart below.

| 11. SunGuide Event Duration (Average) - by Event Type: |         |        |           |          |         |           |             |          |
|--------------------------------------------------------|---------|--------|-----------|----------|---------|-----------|-------------|----------|
|                                                        | Collier | Lee    | Charlotte | Sarasota | Manatee | Other D-1 | Other Dist. | All      |
| Incidents                                              | County  | County | County    | County   | County  | Counties  | TMCs        | Counties |
| Abandoned Vehicle                                      | 10:37   | 7:04   | 11:05     | 8:49     | 10:58   | 0:00      | 0:00        | 9:08     |
| Amber Alerts                                           | 0:00    | 0:00   | 0:00      | 0:00     | 0:00    | 0:00      | 0:00        | 0:00     |
| Bridge Work                                            | 0:00    | 0:00   | 0:00      | 0:00     | 0:00    | 0:00      | 0:00        | 0:00     |
| Brush Fire                                             | 4:29    | 0:00   | 0:53      | 0:00     | 0:00    | 0:00      | 0:00        | 3:35     |
| Congestion                                             | 1:09    | 0:45   | 0:47      | 1:10     | 0:56    | 0:00      | 0:00        | 0:59     |
| Crash                                                  | 1:20    | 1:22   | 1:34      | 1:16     | 1:28    | 1:59      | 0:41        | 1:22     |
| Debris                                                 | 0:17    | 0:17   | 0:16      | 0:32     | 0:16    | 0:00      | 0:00        | 0:20     |
| Disabled Vehicle                                       | 1:01    | 0:55   | 1:25      | 1:33     | 1:54    | 0:00      | 0:10        | 1:15     |
| Emergency Vehicles                                     | 0:44    | 2:45   | 1:58      | 0:56     | 0:17    | 0:00      | 0:00        | 1:06     |
| Evacuation                                             | 0:00    | 0:00   | 0:00      | 0:00     | 0:00    | 0:00      | 0:00        | 0:00     |
| Flooding                                               | 0:00    | 0:00   | 0:00      | 2:35     | 0:00    | 0:00      | 0:00        | 2:35     |
| Interagency Coord.                                     | 0:00    | 0:00   | 0:00      | 0:00     | 0:00    | 0:00      | 0:06        | 0:06     |
| LEO Alerts                                             | 0:00    | 0:00   | 0:00      | 0:00     | 0:00    | 0:00      | 0:00        | 0:00     |
| Other                                                  | 0:36    | 0:29   | 0:06      | 0:22     | 0:06    | 0:00      | 0:00        | 0:23     |
| Pedestrian                                             | 0:08    | 0:59   | 0:49      | 0:46     | 0:16    | 0:00      | 0:00        | 0:30     |
| Police Activity                                        | 0:24    | 0:20   | 0:24      | 0:19     | 0:34    | 0:00      | 0:00        | 0:21     |
| PSA                                                    | 0:00    | 0:00   | 0:00      | 0:00     | 0:00    | 0:00      | 0:00        | 0:00     |
| Road Work - Emergency                                  | 5:16    | 0:00   | 0:00      | 0:00     | 0:00    | 0:00      | 0:00        | 5:16     |
| Road Work - Scheduled                                  | 8:02    | 3:27   | 6:15      | 5:49     | 5:14    | 0:00      | 0:00        | 6:36     |
| Silver Alert                                           | 0:00    | 4:15   | 0:00      | 0:00     | 0:00    | 0:00      | 0:00        | 4:15     |
| Special Events                                         | 0:00    | 0:00   | 0:00      | 0:00     | 0:00    | 0:00      | 0:00        | 0:00     |
| Vehicle Fire                                           | 2:26    | 0:00   | 0:00      | 1:35     | 0:35    | 0:00      | 0:00        | 1:28     |
| Visibility                                             | 2:39    | 0:29   | 0:00      | 1:42     | 0:00    | 0:00      | 0:00        | 1:52     |
| Weather                                                | 2:20    | 3:36   | 4:41      | 3:16     | 2:09    | 0:00      | 0:00        | 3:00     |
| Wildlife                                               | 0:47    | 0:39   | 0:00      | 0:48     | 0:34    | 0:00      | 0:00        | 0:44     |
| Total Incidents                                        | 1:41    | 1:18   | 2:08      | 1:51     | 1:51    | 1:59      | 0:10        | 1:42     |