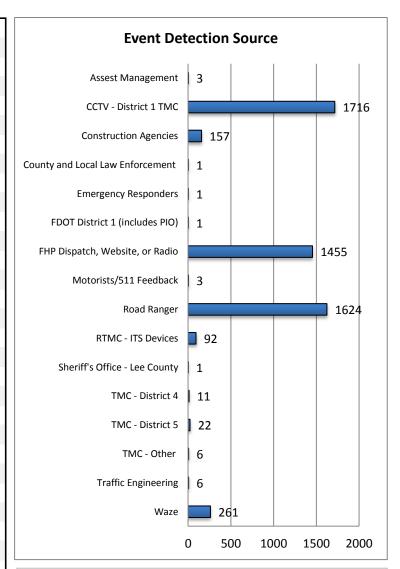

| 16. Event Detection Source:               |      |        |
|-------------------------------------------|------|--------|
| Assest Management (includes Dbi & ICA)    | 3    | 0.1%   |
| CCTV - District 1 TMC                     | 1716 | 32.0%  |
| CCTV - Other                              | 0    | 0.0%   |
| Construction Agencies                     | 157  | 2.9%   |
| County and Local Law Enforcement          | 1    | 0.0%   |
| Emergency Operations Centers              | 0    | 0.0%   |
| Emergency Responders                      | 1    | 0.0%   |
| FDOT District 1 ITS Managers              | 0    | 0.0%   |
| FDOT District 1 (includes PIO)            | 1    | 0.0%   |
| FDOT Maintenance                          | 0    | 0.0%   |
| FHP Dispatch, Website, or Radio           | 1455 | 27.1%  |
| FHP Incident Alerts                       | 0    | 0.0%   |
| Fire Department                           | 0    | 0.0%   |
| HazMat/DEP                                | 0    | 0.0%   |
| мссо                                      | 0    | 0.0%   |
| Media                                     | 0    | 0.0%   |
| Motorists/511 Feedback                    | 3    | 0.1%   |
| Other                                     | 0    | 0.0%   |
| Other Airport                             | 0    | 0.0%   |
| Other Field Personnel                     | 0    | 0.0%   |
| Road Ranger                               | 1624 | 30.3%  |
| RTMC - ITS Devices (TSS & Safety Barrier) | 92   | 1.7%   |
| RTMC Scanner                              | 0    | 0.0%   |
| RTMC Staff (On Scene)                     | 0    | 0.0%   |
| Sherriff's Officer - Charlotte County     | 0    | 0.0%   |
| Sheriff's Office - Collier County         | 0    | 0.0%   |
| Sheriff's Office - Lee County             | 1    | 0.0%   |
| Sheriff's Office - Manatee County         | 0    | 0.0%   |
| Sheriff's Office - Sarasota County        | 0    | 0.0%   |
| SW Florida Internantion Airport           | 0    | 0.0%   |
| TMC - District 4                          | 11   | 0.2%   |
| TMC - District 5                          | 22   | 0.4%   |
| TMC - District 7                          | 0    | 0.0%   |
| TMC - Other                               | 6    | 0.1%   |
| Tow Truck Companies                       | 0    | 0.0%   |
| Traffic Engineering                       | 6    | 0.1%   |
| Waze                                      | 261  | 4.9%   |
| Total Number of Incidents                 | 5360 | 100.0% |

Note: Event Detection Source Categories listed as zero are not included in the above chart.

| 17. Event Type Summary |             |                       |                              |
|------------------------|-------------|-----------------------|------------------------------|
| Event Types            | # of Events | Average On Scene Time | Average<br>Event<br>Duration |
| Abandoned Vehicle      | 267         | 2:25                  | 9:09                         |
| Amber Alert            | 0           | 0:00                  | 0:00                         |
| Bridge Work            | 0           | 0:00                  | 0:00                         |
| Brush Fire             | 4           | 2:38                  | 3:35                         |
| Congestion             | 201         | 0:01                  | 1:00                         |
| Crash                  | 723         | 1:01                  | 1:22                         |
| Debris On Roadway      | 700         | 0:12                  | 0:20                         |
| Disabled Vehicle       | 2954        | 0:21                  | 1:15                         |
| Emergency Vehicles     | 17          | 0:57                  | 1:07                         |
| Evacuation             | 0           | 0:00                  | 0:00                         |
| Flooding               | 2           | 0:00                  | 2:35                         |
| Interagency Coord.     | 10          | 0:00                  | 1:08                         |
| LEO Alert              | 0           | 0:00                  | 0:00                         |
| Other                  | 39          | 0:07                  | 0:24                         |
| Pedestrian             | 14          | 0:02                  | 0:30                         |
| Police Activity        | 158         | 0:16                  | 0:22                         |
| PSA                    | 0           | 0:00                  | 0:00                         |
| Road Work - Emergency  | 2           | 4:51                  | 5:16                         |
| Road Work - Scheduled  | 180         | 0:13                  | 6:36                         |
| Silver Alert           | 22          | 0:09                  | 4:15                         |
| Special Event          | 0           | 0:00                  | 0:00                         |
| Vehicle Fire           | 10          | 0:21                  | 1:28                         |
| Visibility             | 4           | 0:00                  | 1:52                         |
| Weather                | 32          | 0:00                  | 3:00                         |
| Wildlife               | 21          | 0:33                  | 0:45                         |
| Total Events           | 5360        | 0:56                  | 2:25                         |