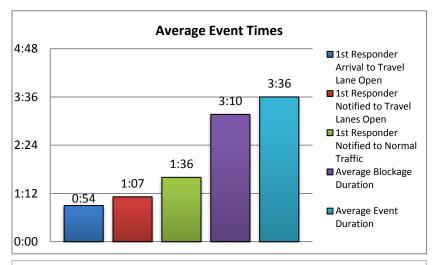

# 3. Number of RISC Events:

| 6. Average Open Roads Policy &          |      |  |  |  |  |  |  |
|-----------------------------------------|------|--|--|--|--|--|--|
| Normal Traffic Times for I-75 Incidents |      |  |  |  |  |  |  |
| Average Incident Duration From First    | 0:54 |  |  |  |  |  |  |
| Responder Arrival to Travel Lane Open   | 0.54 |  |  |  |  |  |  |
| Average Incident Duration From First    | 1:07 |  |  |  |  |  |  |
| Responder Notified to Travel Lane Open  | 1.07 |  |  |  |  |  |  |
| Average Incident Duration From First    | 1:36 |  |  |  |  |  |  |
| Responder Notified to Normal Traffic    | 1.50 |  |  |  |  |  |  |

| 7. Average Blockage/Event Duration - |      |  |  |  |  |  |  |  |
|--------------------------------------|------|--|--|--|--|--|--|--|
| For All Lane Blocking Events         |      |  |  |  |  |  |  |  |
| Number of Events                     | 5360 |  |  |  |  |  |  |  |
| Number of Lane Blocking Events       | 437  |  |  |  |  |  |  |  |
| Number of Secondary Incidents        | 71   |  |  |  |  |  |  |  |
| Average Blockage Duration            | 3:10 |  |  |  |  |  |  |  |
| Average Event Duration               | 3:36 |  |  |  |  |  |  |  |