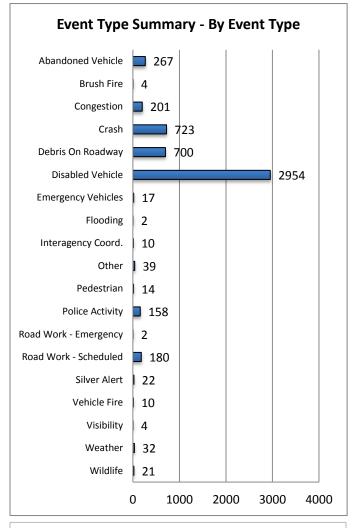

<sup>\*</sup>Incidents classified as "Other" are police activity or scheduled road work, and are not included in the Level 1, 2, & 3 totals.

0:50

| 10. SunGuide Events - | by Event | Туре:  |           |          |         |           |             |           |
|-----------------------|----------|--------|-----------|----------|---------|-----------|-------------|-----------|
|                       | Collier  | Lee    | Charlotte | Sarasota | Manatee | Other D-1 | Other Dist. | Total #   |
| Incidents             | County   | County | County    | County   | County  | Counties  | TMCs        | of Events |
| Abandoned Vehicle     | 50       | 75     | 21        | 83       | 38      | 0         | 0           | 267       |
| Amber Alerts          | 0        | 0      | 0         | 0        | 0       | 0         | 0           | 0         |
| Bridge Work           | 0        | 0      | 0         | 0        | 0       | 0         | 0           | 0         |
| Brush Fire            | 3        | 0      | 1         | 0        | 0       | 0         | 0           | 4         |
| Congestion            | 12       | 30     | 5         | 66       | 88      | 0         | 0           | 201       |
| Crash                 | 68       | 128    | 38        | 266      | 218     | 4         | 1           | 723       |
| Debris                | 138      | 142    | 58        | 183      | 179     | 0         | 0           | 700       |
| Disabled Vehicle      | 926      | 784    | 215       | 582      | 439     | 0         | 8           | 2954      |
| Emergency Vehicles    | 4        | 3      | 1         | 5        | 4       | 0         | 0           | 17        |
| Evacuation            | 0        | 0      | 0         | 0        | 0       | 0         | 0           | 0         |
| Flooding              | 0        | 0      | 0         | 2        | 0       | 0         | 0           | 2         |
| Interagency Coord.    | 0        | 0      | 0         | 0        | 0       | 0         | 10          | 10        |
| LEO Alerts            | 0        | 0      | 0         | 0        | 0       | 0         | 0           | 0         |
| Other                 | 7        | 10     | 5         | 15       | 2       | 0         | 0           | 39        |
| Pedestrian            | 3        | 3      | 1         | 2        | 5       | 0         | 0           | 14        |
| Police Activity       | 51       | 63     | 6         | 30       | 8       | 0         | 0           | 158       |
| PSA                   | 0        | 0      | 0         | 0        | 0       | 0         | 0           | 0         |
| Road Work - Emergency | 2        | 0      | 0         | 0        | 0       | 0         | 0           | 2         |
| Road Work - Scheduled | 75       | 7      | 29        | 34       | 35      | 0         | 0           | 180       |
| Silver Alert          | 0        | 22     | 0         | 0        | 0       | 0         | 0           | 22        |
| Special Events        | 0        | 0      | 0         | 0        | 0       | 0         | 0           | 0         |
| Vehicle Fire          | 1        | 0      | 0         | 7        | 2       | 0         | 0           | 10        |
| Visibility            | 2        | 1      | 0         | 1        | 0       | 0         | 0           | 4         |
| Weather               | 12       | 8      | 4         | 3        | 5       | 0         | 0           | 32        |
| Wildlife              | 11       | 3      | 0         | 5        | 2       | 0         | 0           | 21        |
| Total Incidents       | 1365     | 1279   | 384       | 1284     | 1025    | 4         | 19          | 5360      |

Note: Event Detection Source Categories listed as zero are not included in the above chart.

| 17. Event Type Summary |             |                       |                              |
|------------------------|-------------|-----------------------|------------------------------|
| Event Types            | # of Events | Average On Scene Time | Average<br>Event<br>Duration |
| Abandoned Vehicle      | 267         | 2:25                  | 9:09                         |
| Amber Alert            | 0           | 0:00                  | 0:00                         |
| Bridge Work            | 0           | 0:00                  | 0:00                         |
| Brush Fire             | 4           | 2:38                  | 3:35                         |
| Congestion             | 201         | 0:01                  | 1:00                         |
| Crash                  | 723         | 1:01                  | 1:22                         |
| Debris On Roadway      | 700         | 0:12                  | 0:20                         |
| Disabled Vehicle       | 2954        | 0:21                  | 1:15                         |
| Emergency Vehicles     | 17          | 0:57                  | 1:07                         |
| Evacuation             | 0           | 0:00                  | 0:00                         |
| Flooding               | 2           | 0:00                  | 2:35                         |
| Interagency Coord.     | 10          | 0:00                  | 1:08                         |
| LEO Alert              | 0           | 0:00                  | 0:00                         |
| Other                  | 39          | 0:07                  | 0:24                         |
| Pedestrian             | 14          | 0:02                  | 0:30                         |
| Police Activity        | 158         | 0:16                  | 0:22                         |
| PSA                    | 0           | 0:00                  | 0:00                         |
| Road Work - Emergency  | 2           | 4:51                  | 5:16                         |
| Road Work - Scheduled  | 180         | 0:13                  | 6:36                         |
| Silver Alert           | 22          | 0:09                  | 4:15                         |
| Special Event          | 0           | 0:00                  | 0:00                         |
| Vehicle Fire           | 10          | 0:21                  | 1:28                         |
| Visibility             | 4           | 0:00                  | 1:52                         |
| Weather                | 32          | 0:00                  | 3:00                         |
| Wildlife               | 21          | 0:33                  | 0:45                         |
| Total Events           | 5360        | 0:56                  | 2:25                         |

Note: Event Type Categories listed as zero are not included in these charts.