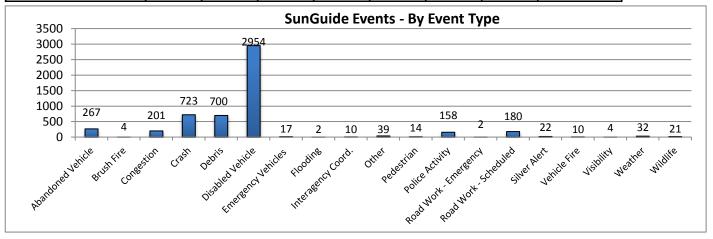

<sup>\*</sup>Incidents classified as "Other" are police activity or scheduled road work, and are not included in the Level 1, 2, & 3 totals.

0:50

| 10. SunGuide Events - | by Event | Туре:  |           |          |         |           |             |           |
|-----------------------|----------|--------|-----------|----------|---------|-----------|-------------|-----------|
|                       | Collier  | Lee    | Charlotte | Sarasota | Manatee | Other D-1 | Other Dist. | Total #   |
| Incidents             | County   | County | County    | County   | County  | Counties  | TMCs        | of Events |
| Abandoned Vehicle     | 50       | 75     | 21        | 83       | 38      | 0         | 0           | 267       |
| Amber Alerts          | 0        | 0      | 0         | 0        | 0       | 0         | 0           | 0         |
| Bridge Work           | 0        | 0      | 0         | 0        | 0       | 0         | 0           | 0         |
| Brush Fire            | 3        | 0      | 1         | 0        | 0       | 0         | 0           | 4         |
| Congestion            | 12       | 30     | 5         | 66       | 88      | 0         | 0           | 201       |
| Crash                 | 68       | 128    | 38        | 266      | 218     | 4         | 1           | 723       |
| Debris                | 138      | 142    | 58        | 183      | 179     | 0         | 0           | 700       |
| Disabled Vehicle      | 926      | 784    | 215       | 582      | 439     | 0         | 8           | 2954      |
| Emergency Vehicles    | 4        | 3      | 1         | 5        | 4       | 0         | 0           | 17        |
| Evacuation            | 0        | 0      | 0         | 0        | 0       | 0         | 0           | 0         |
| Flooding              | 0        | 0      | 0         | 2        | 0       | 0         | 0           | 2         |
| Interagency Coord.    | 0        | 0      | 0         | 0        | 0       | 0         | 10          | 10        |
| LEO Alerts            | 0        | 0      | 0         | 0        | 0       | 0         | 0           | 0         |
| Other                 | 7        | 10     | 5         | 15       | 2       | 0         | 0           | 39        |
| Pedestrian            | 3        | 3      | 1         | 2        | 5       | 0         | 0           | 14        |
| Police Activity       | 51       | 63     | 6         | 30       | 8       | 0         | 0           | 158       |
| PSA                   | 0        | 0      | 0         | 0        | 0       | 0         | 0           | 0         |
| Road Work - Emergency | 2        | 0      | 0         | 0        | 0       | 0         | 0           | 2         |
| Road Work - Scheduled | 75       | 7      | 29        | 34       | 35      | 0         | 0           | 180       |
| Silver Alert          | 0        | 22     | 0         | 0        | 0       | 0         | 0           | 22        |
| Special Events        | 0        | 0      | 0         | 0        | 0       | 0         | 0           | 0         |
| Vehicle Fire          | 1        | 0      | 0         | 7        | 2       | 0         | 0           | 10        |
| Visibility            | 2        | 1      | 0         | 1        | 0       | 0         | 0           | 4         |
| Weather               | 12       | 8      | 4         | 3        | 5       | 0         | 0           | 32        |
| Wildlife              | 11       | 3      | 0         | 5        | 2       | 0         | 0           | 21        |
| Total Incidents       | 1365     | 1279   | 384       | 1284     | 1025    | 4         | 19          | 5360      |

Note: Event Detection Source Categories listed as zero are not included in the above chart.

| 17. Event Type Summary |             |                       |                              |
|------------------------|-------------|-----------------------|------------------------------|
| Event Types            | # of Events | Average On Scene Time | Average<br>Event<br>Duration |
| Abandoned Vehicle      | 267         | 2:25                  | 9:09                         |
| Amber Alert            | 0           | 0:00                  | 0:00                         |
| Bridge Work            | 0           | 0:00                  | 0:00                         |
| Brush Fire             | 4           | 2:38                  | 3:35                         |
| Congestion             | 201         | 0:01                  | 1:00                         |
| Crash                  | 723         | 1:01                  | 1:22                         |
| Debris On Roadway      | 700         | 0:12                  | 0:20                         |
| Disabled Vehicle       | 2954        | 0:21                  | 1:15                         |
| Emergency Vehicles     | 17          | 0:57                  | 1:07                         |
| Evacuation             | 0           | 0:00                  | 0:00                         |
| Flooding               | 2           | 0:00                  | 2:35                         |
| Interagency Coord.     | 10          | 0:00                  | 1:08                         |
| LEO Alert              | 0           | 0:00                  | 0:00                         |
| Other                  | 39          | 0:07                  | 0:24                         |
| Pedestrian             | 14          | 0:02                  | 0:30                         |
| Police Activity        | 158         | 0:16                  | 0:22                         |
| PSA                    | 0           | 0:00                  | 0:00                         |
| Road Work - Emergency  | 2           | 4:51                  | 5:16                         |
| Road Work - Scheduled  | 180         | 0:13                  | 6:36                         |
| Silver Alert           | 22          | 0:09                  | 4:15                         |
| Special Event          | 0           | 0:00                  | 0:00                         |
| Vehicle Fire           | 10          | 0:21                  | 1:28                         |
| Visibility             | 4           | 0:00                  | 1:52                         |
| Weather                | 32          | 0:00                  | 3:00                         |
| Wildlife               | 21          | 0:33                  | 0:45                         |
| Total Events           | 5360        | 0:56                  | 2:25                         |