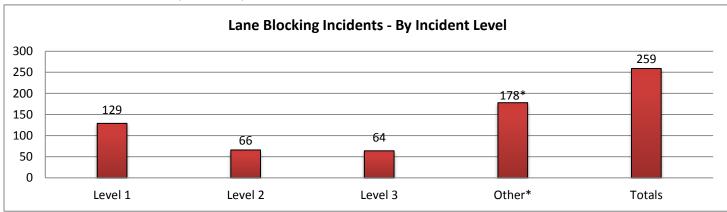

\*These are incidents that occurred outside of the District 1 coverage area but requires SWIFT SunGuide assistance.

49

0:33

1:18

43

Totals

| 9. LANE E | BLOCKING | INCIDEN    | TS - By Inc | cident Lev | vel:     |                  |        |          |                 |         |          |          |
|-----------|----------|------------|-------------|------------|----------|------------------|--------|----------|-----------------|---------|----------|----------|
|           | Co       | llier Cour | nty         | Lee County |          | Charlotte County |        |          | Sarasota County |         |          |          |
|           |          | Lane       | Event       |            | Lane     | Event            |        | Lane     | Event           |         | Lane     | Event    |
|           | Events   | Duration   | Duration    | Events     | Duration | Duration         | Events | Duration | Duration        | Evevnts | Duration | Duration |
| Level 1   | 29       | 0:10       | 1:04        | 22         | 0:14     | 0:59             | 8      | 0:13     | 1:06            | 41      | 0:13     | 1:19     |
| Level 2   | 9        | 0:53       | 1:13        | 13         | 1:13     | 1:48             | 6      | 1:15     | 1:26            | 24      | 1:01     | 1:33     |
| Level 3   | 11       | 1:18       | 2:03        | 8          | 1:55     | 2:42             | 9      | 2:20     | 2:50            | 14      | 1:49     | 2:32     |
| Other*    | 74*      | 7:54       | 8:01        | 6*         | 3:42     | 4:00             | 29*    | 6:10     | 6:15            | 34*     | 5:44     | 5:49     |
|           |          |            |             |            |          |                  |        |          |                 |         |          |          |

1:32

23

1:18

1:51

79

0:44

1:36

|         | Ma     | natee Cou | ınty     | Other Dist 1 Counties |          |          | Other Distrcit TMCs |          |          | Total   |          |          |
|---------|--------|-----------|----------|-----------------------|----------|----------|---------------------|----------|----------|---------|----------|----------|
|         |        | Lane      | Event    |                       | Lane     | Event    |                     | Lane     | Event    |         | Lane     | Event    |
|         | Events | Duration  | Duration | Events                | Duration | Duration | Events              | Duration | Duration | Evevnts | Duration | Duration |
| Level 1 | 26     | 0:12      | 0:35     | 0                     | 0:00     | 0:00     | 3                   | 0:14     | 0:17     | 129     | 0:12     | 1:01     |
| Level 2 | 14     | 1:11      | 1:39     | 0                     | 0:00     | 0:00     | 0                   | 0:00     | 0:00     | 66      | 1:05     | 1:33     |
| Level 3 | 13     | 2:37      | 2:58     | 2                     | 5:41     | 6:12     | 7                   | 1:31     | 1:34     | 64      | 2:03     | 2:36     |
| Other*  | 35*    | 5:07      | 5:13     | 0*                    | 0:00     | 0:00     | 0*                  | 0:00     | 0:00     | 178*    | 6:30     | 6:37     |
| Totals  | 53     | 1:03      | 1:26     | 2                     | 5:41     | 6:12     | 10                  | 1:07     | 1:10     | 259     | 0:53     | 1:33     |

<sup>\*</sup>Incidents classified as "Other" are police activity or scheduled road work, and are not included in the Level 1, 2, & 3 totals.

0:50

| 10. SunGuide Events - | by Event | Туре:  |           |          |         |           |             |           |
|-----------------------|----------|--------|-----------|----------|---------|-----------|-------------|-----------|
|                       | Collier  | Lee    | Charlotte | Sarasota | Manatee | Other D-1 | Other Dist. | Total #   |
| Incidents             | County   | County | County    | County   | County  | Counties  | TMCs        | of Events |
| Abandoned Vehicle     | 50       | 75     | 21        | 83       | 38      | 0         | 0           | 267       |
| Amber Alerts          | 0        | 0      | 0         | 0        | 0       | 0         | 0           | 0         |
| Bridge Work           | 0        | 0      | 0         | 0        | 0       | 0         | 0           | 0         |
| Brush Fire            | 3        | 0      | 1         | 0        | 0       | 0         | 0           | 4         |
| Congestion            | 12       | 30     | 5         | 66       | 88      | 0         | 0           | 201       |
| Crash                 | 68       | 128    | 38        | 266      | 218     | 4         | 1           | 723       |
| Debris                | 138      | 142    | 58        | 183      | 179     | 0         | 0           | 700       |
| Disabled Vehicle      | 926      | 784    | 215       | 582      | 439     | 0         | 8           | 2954      |
| Emergency Vehicles    | 4        | 3      | 1         | 5        | 4       | 0         | 0           | 17        |
| Evacuation            | 0        | 0      | 0         | 0        | 0       | 0         | 0           | 0         |
| Flooding              | 0        | 0      | 0         | 2        | 0       | 0         | 0           | 2         |
| Interagency Coord.    | 0        | 0      | 0         | 0        | 0       | 0         | 10          | 10        |
| LEO Alerts            | 0        | 0      | 0         | 0        | 0       | 0         | 0           | 0         |
| Other                 | 7        | 10     | 5         | 15       | 2       | 0         | 0           | 39        |
| Pedestrian            | 3        | 3      | 1         | 2        | 5       | 0         | 0           | 14        |
| Police Activity       | 51       | 63     | 6         | 30       | 8       | 0         | 0           | 158       |
| PSA                   | 0        | 0      | 0         | 0        | 0       | 0         | 0           | 0         |
| Road Work - Emergency | 2        | 0      | 0         | 0        | 0       | 0         | 0           | 2         |
| Road Work - Scheduled | 75       | 7      | 29        | 34       | 35      | 0         | 0           | 180       |
| Silver Alert          | 0        | 22     | 0         | 0        | 0       | 0         | 0           | 22        |
| Special Events        | 0        | 0      | 0         | 0        | 0       | 0         | 0           | 0         |
| Vehicle Fire          | 1        | 0      | 0         | 7        | 2       | 0         | 0           | 10        |
| Visibility            | 2        | 1      | 0         | 1        | 0       | 0         | 0           | 4         |
| Weather               | 12       | 8      | 4         | 3        | 5       | 0         | 0           | 32        |
| Wildlife              | 11       | 3      | 0         | 5        | 2       | 0         | 0           | 21        |
| Total Incidents       | 1365     | 1279   | 384       | 1284     | 1025    | 4         | 19          | 5360      |