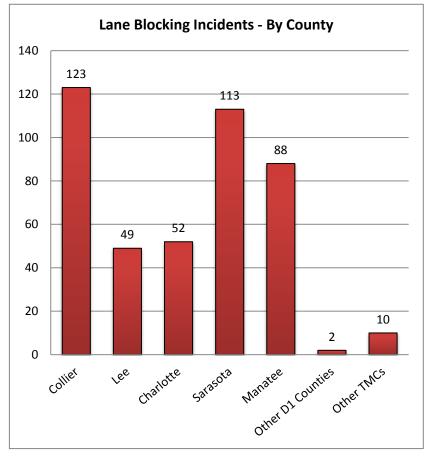

| 8. Lane Blocking In | cidents - By Co | ounty and Roa | dway:     |          |         |              |
|---------------------|-----------------|---------------|-----------|----------|---------|--------------|
|                     | Collier         | Lee           | Charlotte | Sarasota | Manatee | Other Dist 1 |
| Roadways            | County          | County        | County    | County   | County  | Counties     |
| I-75                | 112             | 32            | 40        | 84       | 65      | -            |
| US-41               | 7               | 9             | 9         | 11       | 21      | -            |
| I-275               | -               | -             | -         | -        | 0       | -            |
| Arterials           | 4               | 8             | 3         | 18       | 2       | 2            |
| Total Incidents     | 123             | 49            | 52        | 113      | 88      | 2            |